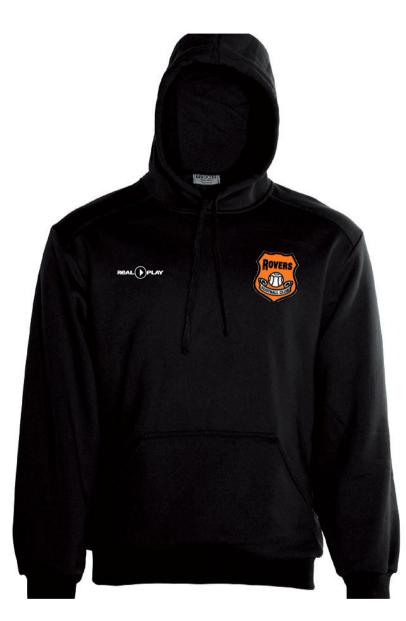

# ROVERS HOODIE

### LYRFC HOODIE: \$30.00

- LYRFC embroidery front
- ROVERS on back
- 320 GSM Poly/Cotton
- Adult sizes: S, M, L, XL, 2XL, 3XL
- Kids sizes: 8, 10, 12, 14, 16