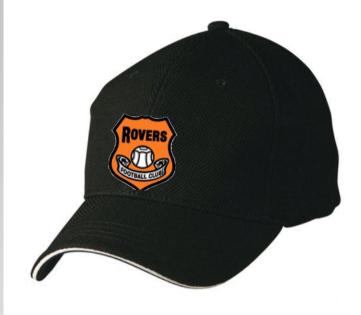

2XL, 3XL, 5XL
- Kids sizes: 6, 8, 10, 12, 14





## MANAGER'S JACKET



### MANAGER'S JACKET: \$89.00

- LYRFC embroidery front
- Nylon outer with micro fleece lining
- Concealed hood + mobile pocket
- Adult sizes: XS, S, M, L, XL, 2XL, 3XL, 5XL







#### ROVERS KIT BAG: \$30.00

- 600 denier nylon LYRFC
- embroidery front
- Large centre compartment with U-shaped opening
- Drop base wet section for boots & shin pads
- Rubber for added durability
- 63cm x 30cm x 29cm
- Player Initials / Numbering (side pocket) + \$4.50





### ROVERS BACKPACK: \$26.00

- 600 denier nylon LYRFC
- embroidery front
- 2 separate storage compartments
- MP3/ipod pocket in front compartment
- Rubber for added durability
- 32cm x 44cm x 20cm
- Player Initials / Numbering (side pocket) + \$4.50

# ACCESSORIES



### LYRFC CAP: \$10.00

- LYRFC logo front
- One size fits most



### LYRFC BEANIE: \$10.00

- GUFC logo front
- One size fits most



### **ROVERS STUBBIE HOLDER:** \$5.00

- LYRFC logo + website
- Sublimated neoprene with base



REAL PLAY is a supplier of sportswear, sports equipment, corporate wear, and promotional items.

Supplying to a wide range of sports clubs, associations, schools and community groups, REAL PLAY embraces traditional values and pride ourselves on quality during every stage of every order.

Based in Sydney's Sutherland Shire and supplying customers across Australia, New Zealand and the Pacific, REAL PLAY is positioned to service all of your organisations requirements.

For more information on how REAL PLAY can assist your organisation, please contact us anytime.