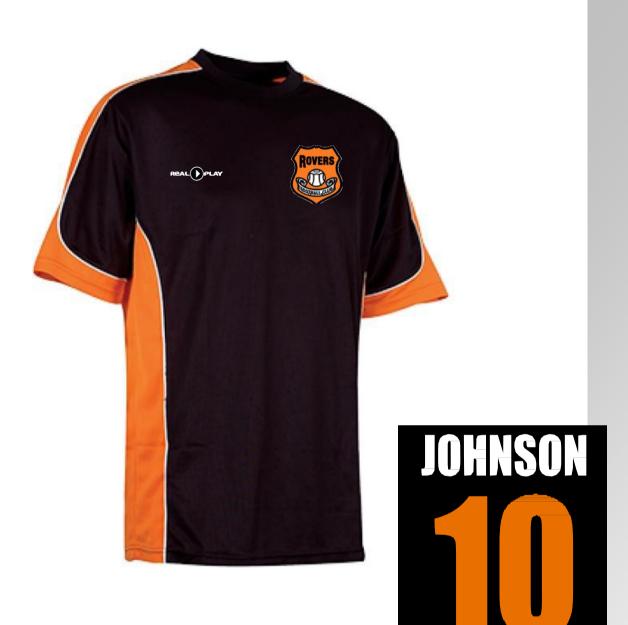

### TRAINING SHIRT

### TRAINING SHIRT: \$25.00

- LYRFC embroidery front
- Name/Nickname shoulders \$7.00
- Numbering on back \$5.00
- Adult sizes: XS, S, M, L, XL, 2XL, 3XL, 5XL
- Kids sizes: 6, 8, 10, 12, 14