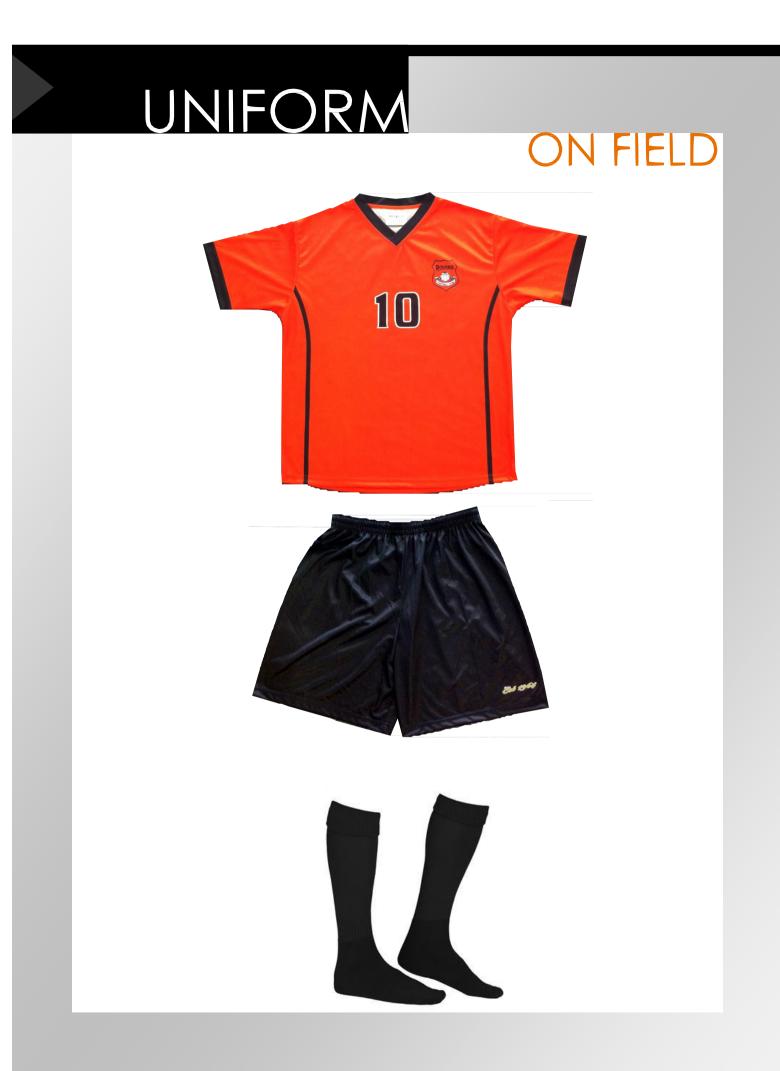

### teamwear & merchandise

The ROVERS FC on field uniform is a compulsory requirement for all registered players. The official club uniform is registered with the SSJFA and may not be altered in any way.

Team uniforms are available for sale at all official club registration dates as well as throughout the season at the club canteen.

Black numbers are supplied on all shirts and are arranged via your team manager on a basis of availability.

#### JERSEY: \$35.00

Size: 6, 8, 10, 12, 14, 16, S, M, L, XL, 2XL, 3XL

#### SHORTS: \$25.00

Size: 6, 8, 10, 12, 14, 16, S, M, L, XL, 2XL, 3XL

#### SOCKS: \$10.00

Size: Child (6-11), Junior (12-3), Youth (2-8), Adult (8-11), King (11-14)

REAL