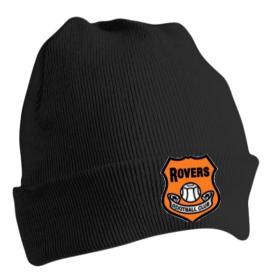

KET



### MANAGER'S JACKET: \$89.00

- LYRFC embroidery front
- Nylon outer with micro fleece lining
- Concealed hood + mobile pocket
- Adult sizes: XS, S, M, L, XL, 2XL, 3XL, 5XL







#### ROVERS KIT BAG: \$30.00

- 600 denier nylon LYRFC
- embroidery front
- Large centre compartment with U-shaped opening
- Drop base wet section for boots & shin pads
- Rubber for added durability
- 63cm x 30cm x 29cm
- Player Initials / Numbering (side pocket) + \$4.50





### ROVERS BACKPACK: \$26.00

- 600 denier nylon LYRFC
- embroidery front
- 2 separate storage compartments
- MP3/ipod pocket in front compartment
- Rubber for added durability
- 32cm x 44cm x 20cm
- Player Initials / Numbering (side pocket) + \$4.50

# ACCESSORIES



### LYRFC CAP: \$10.00

- LYRFC logo front
- One size fits most



### LYRFC BEANIE: \$10.00

- GUFC logo front
- One size fits most



### **ROVERS STUBBIE HOLDER:** \$5.00

- LYRFC logo + website
- Sublimated neoprene with base



REAL PLAY is a supplier of sportswear, sports equipment, corporate wear, and promotional items.

Supplying to a wide range of sports clubs, associations, schools and community groups, REAL PLAY embraces traditional values and pride ourselves on quality during every stage of every order.

Based in Sydney's Sutherland Shire and supplying customers across Australia, New Zealand and the Pacific, REAL PLAY is positioned to service all of your organisations requirements.

For more information on how REAL PLAY can assist your organisation, please contact us anytime.



1/16-18 Northumberland Rd, Taren Point NSW 2229 **p** +61295268