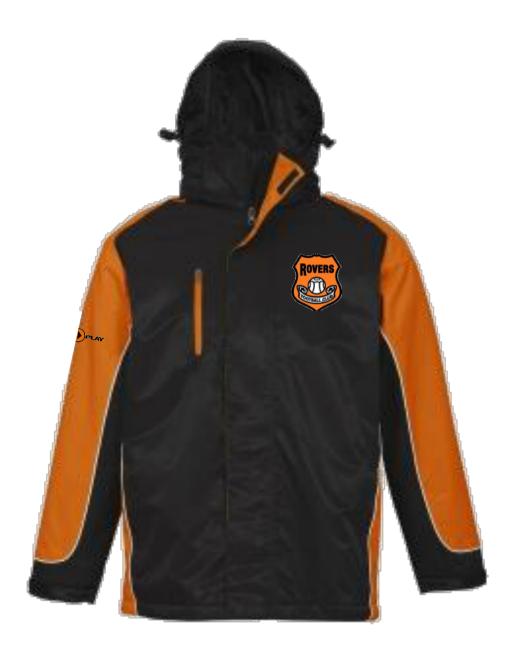

## MANAGER'S JACKET

### MANAGER'S JACKET: \$89.00

- LYRFC embroidery front
- Nylon outer with micro fleece lining
- Concealed hood + mobile pocket
- Adult sizes: XS, S, M, L, XL, 2XL, 3XL, 5XL