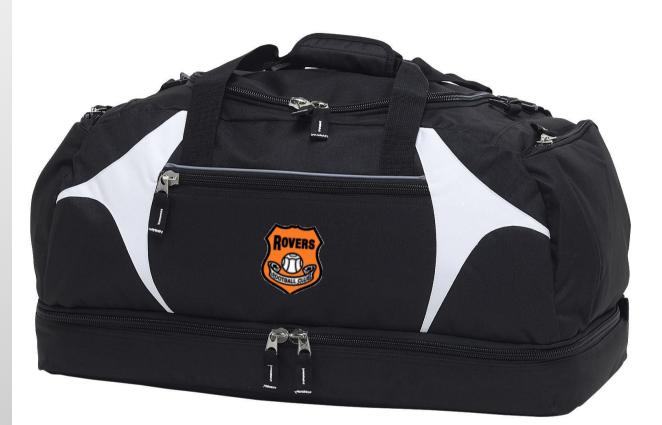

#### ROVERS KIT BAG: \$30.00

- 600 denier nylon LYRFC
- embroidery front
- Large centre compartment with U-shaped opening
- Drop base wet section for boots & shin pads
- Rubber for added durability
- 63cm x 30cm x 29cm
- Player Initials / Numbering (side pocket) + \$4.50