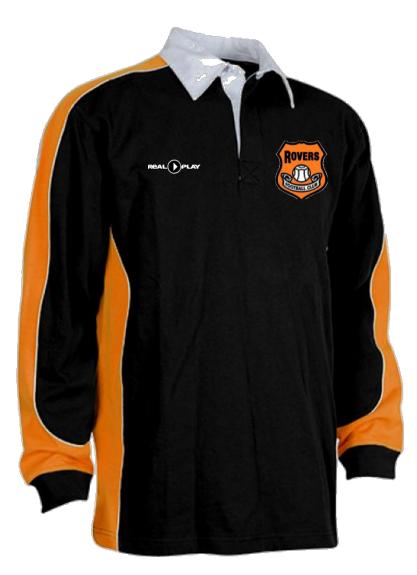

## RUGBY JERSEY

### RUGBY JERSEY: \$40.00

- LYRFC embroidery front
- 280 GSM Combed cotton rugby knit
- Adult sizes: XS, S, M, L, XL, 2XL, 3XL, 5XL
- Kids sizes: 6, 8, 10, 12, 14