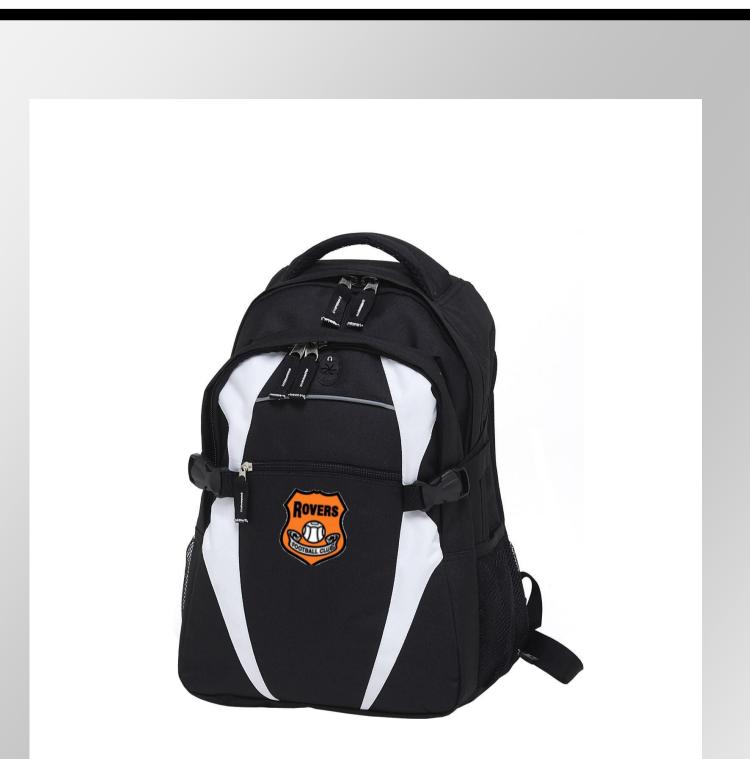

### ROVERS BACKPACK: \$26.00

- 600 denier nylon LYRFC
- embroidery front
- 2 separate storage compartments
- MP3/ipod pocket in front compartment
- Rubber for added durability
- 32cm x 44cm x 20cm
- Player Initials / Numbering (side pocket) + \$4.50