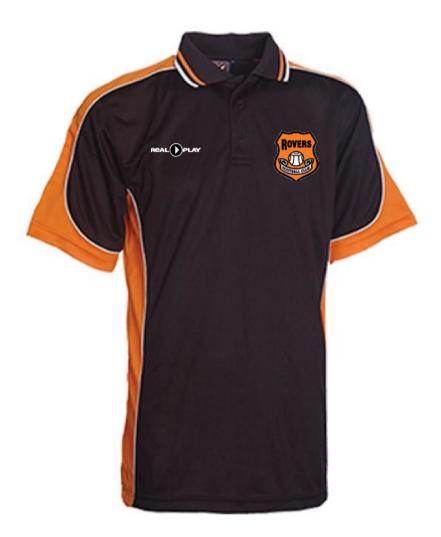

### TEAMWEAR ROVERS POLO

#### ROVERS POLO: \$28.00

- LYRFC embroidery front
- 165 GSM Cooldri
- Adult sizes: XS, S, M, L, XL, 2XL, 3XL, 5XL
- Kids sizes: 6, 8, 10, 12, 14